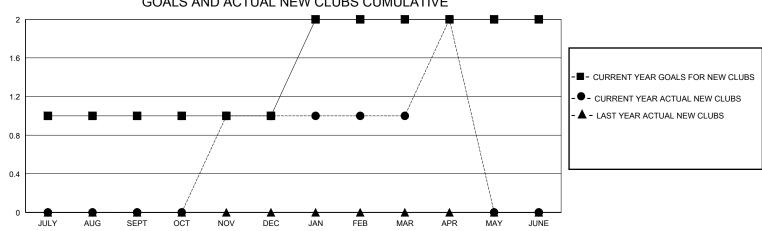

## MONTHLY MEMBERSHIP PROGRESS REPORT

District 308 B3

Results as of: 4/30/2024

| GMT:          |               | LOC         | CATION MALAYSI | A                     |                        |                         | GMT CA                                             |  |
|---------------|---------------|-------------|----------------|-----------------------|------------------------|-------------------------|----------------------------------------------------|--|
|               | Club          | os          |                | Members               |                        |                         |                                                    |  |
|               | RESULTS FOR   | R 2023-2024 |                | RESULTS FOR 2023-2024 |                        |                         |                                                    |  |
| QUARTER       | NEW CLUB GOAL | NEW CLUBS   | DROPPED CLUBS  | QUARTER MEMI          | BER GROWTH NET<br>GOAL | MEMBER GROWTH<br>ACTUAL | DROPPED<br>MEMBERS ACTUAL<br>(including transfers) |  |
| JULY/AUG/SEPT | 1             | 0           | 0              | JULY/AUG/SEPT         | 80                     | 112                     | 23                                                 |  |
| OCT/NOV/DEC   | 0             | 1           | 0              | OCT/NOV/DEC           | 60                     | 60                      | 30                                                 |  |
| JAN/FEB/MAR   | 1             | 0           | 0              | JAN/FEB/MAR           | 30                     | 80                      | 9                                                  |  |
| APR/MAY/JUNE  | 0             | 1           | 0              | APR/MAY/JUNE          | 30                     | 35                      | 4                                                  |  |