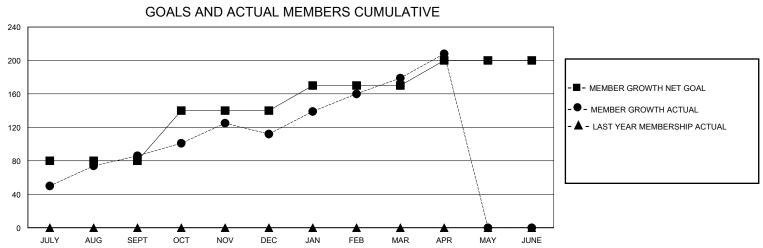

## MONTHLY MEMBERSHIP PROGRESS REPORT

District 308 B3

Results as of: 4/30/2024

| GMT:          |               | LOC         | CATION MALAYSI | A                     |                        |                         | GMT CA                                             |  |
|---------------|---------------|-------------|----------------|-----------------------|------------------------|-------------------------|----------------------------------------------------|--|
|               | Club          | os          |                | Members               |                        |                         |                                                    |  |
|               | RESULTS FOR   | R 2023-2024 |                | RESULTS FOR 2023-2024 |                        |                         |                                                    |  |
| QUARTER       | NEW CLUB GOAL | NEW CLUBS   | DROPPED CLUBS  | QUARTER MEMI          | BER GROWTH NET<br>GOAL | MEMBER GROWTH<br>ACTUAL | DROPPED<br>MEMBERS ACTUAL<br>(including transfers) |  |
| JULY/AUG/SEPT | 1             | 0           | 0              | JULY/AUG/SEPT         | 80                     | 112                     | 23                                                 |  |
| OCT/NOV/DEC   | 0             | 1           | 0              | OCT/NOV/DEC           | 60                     | 60                      | 30                                                 |  |
| JAN/FEB/MAR   | 1             | 0           | 0              | JAN/FEB/MAR           | 30                     | 80                      | 9                                                  |  |
| APR/MAY/JUNE  | 0             | 1           | 0              | APR/MAY/JUNE          | 30                     | 35                      | 4                                                  |  |